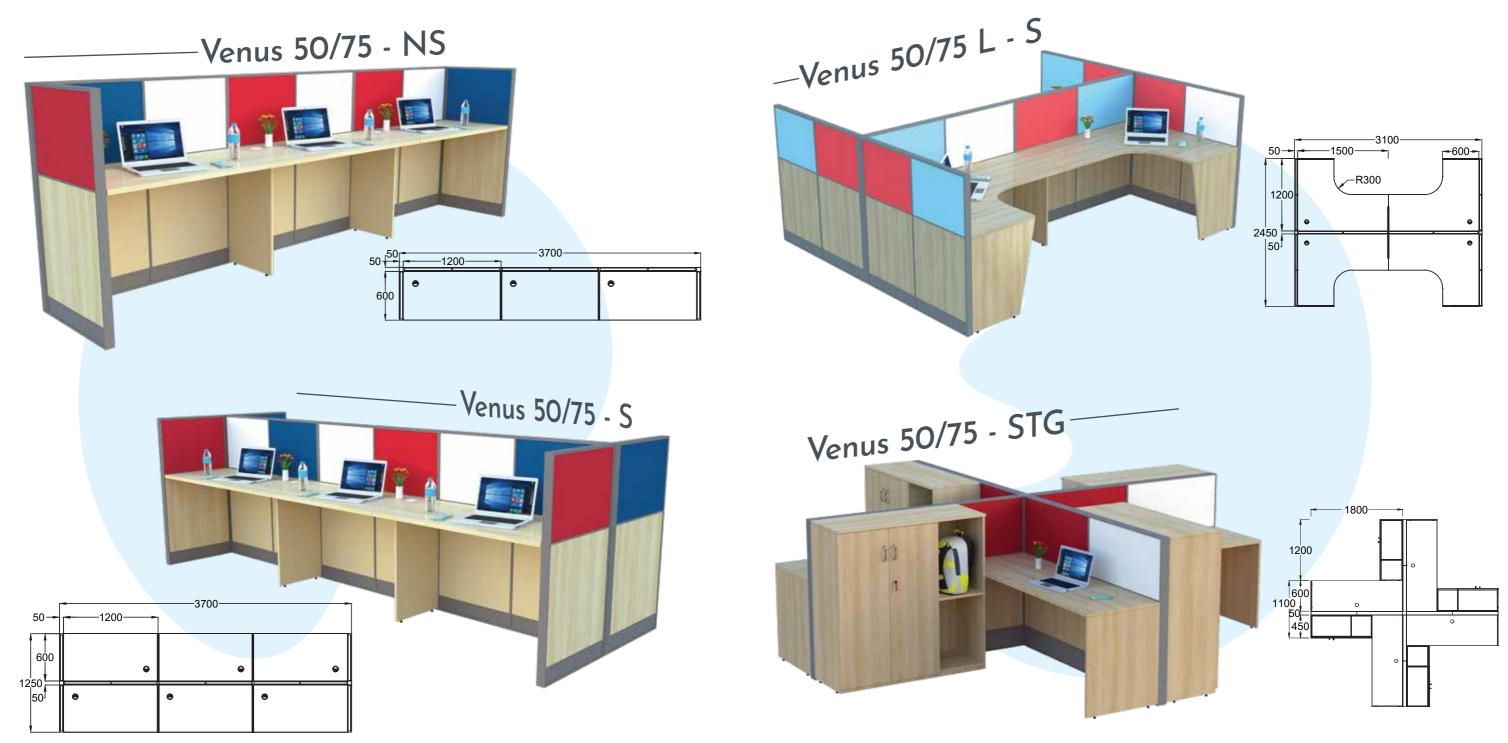

### Modular Furniture

- Workstation
- Cabin furniture Conference
- & Boardroom furniture
- Loose furniture
- Cafeteria furniture