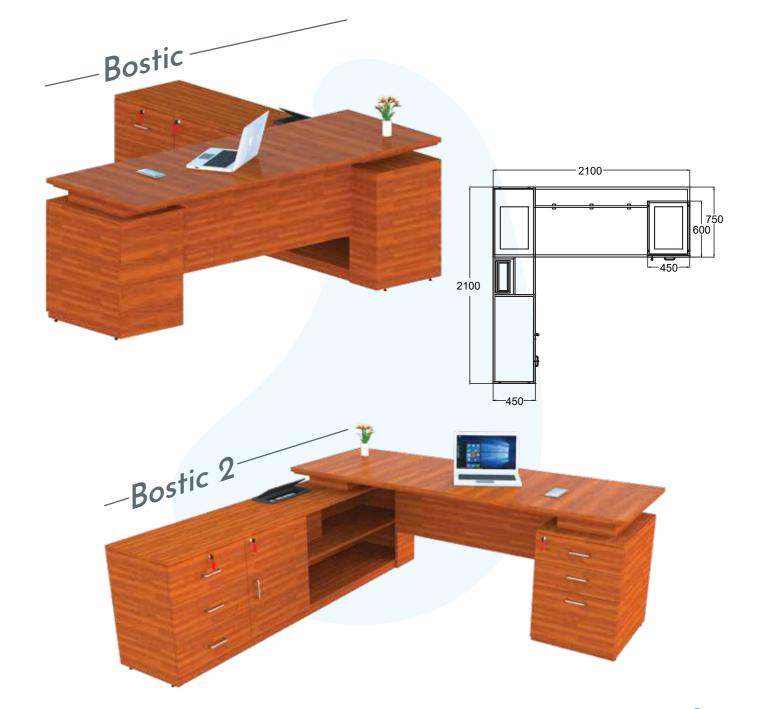

### Modular Furniture

- Workstation
- Cabin furniture Conference
- & Boardroom furniture
- Loose furniture
- Cafeteria furniture