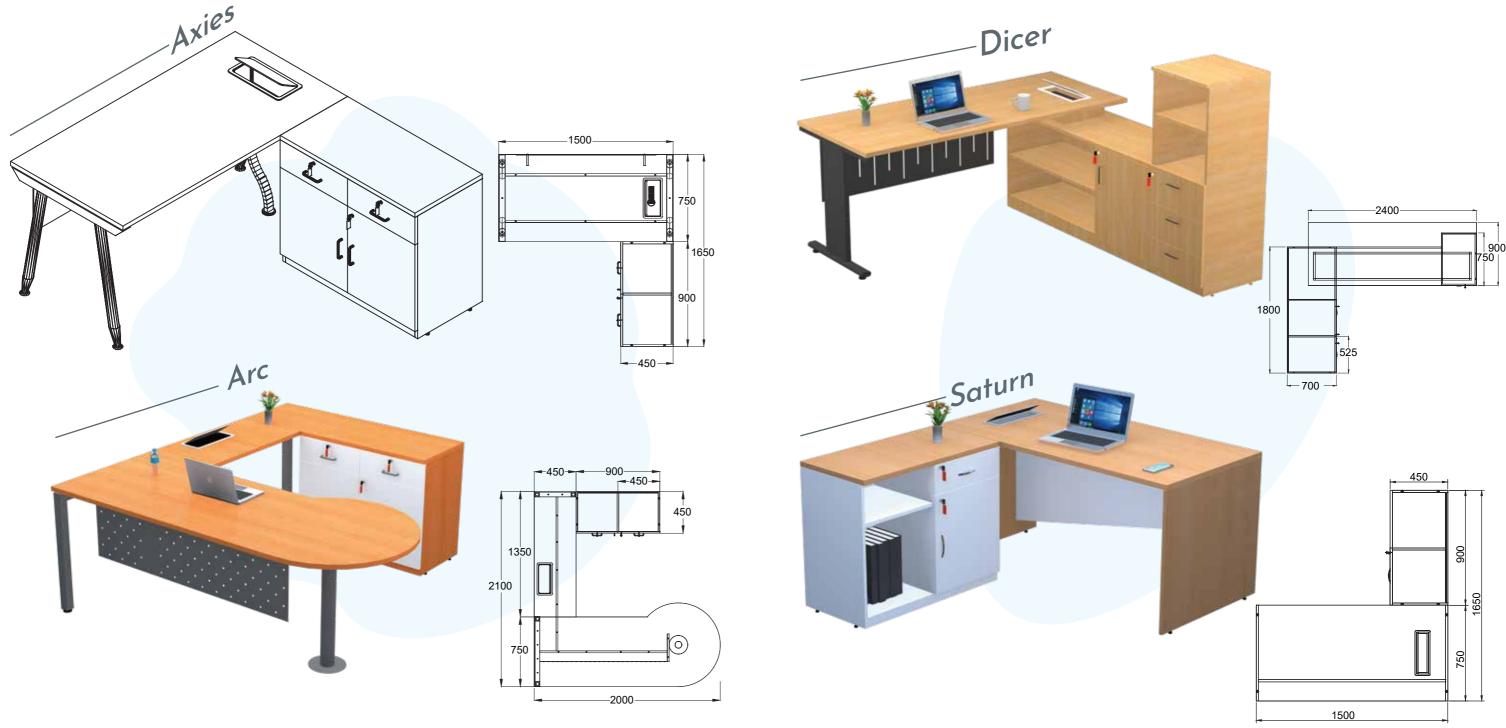

ding high quality, adaptable, paired with design expertise to customize each client's needs

Smart Design with an extensive ideas and designs will provide an absolute satisfactory experience, Over-all our products will full fill your dream furnishings come true. Our designs not only providing opportunities for the Commercial sector but can be adaptable and custom designed as per requirement.

# Product Range

### Modular Furniture

- Workstation
- Cabin furniture Conference
- & Boardroom furniture
- Loose furniture
- Cafeteria furniture

## Seating **Solutions**

- Executive chairs
- Ergonomic chairs
- Workstation chairs
- Visitor chairs
- Conference & Boardroom chairs
- Cafeteria chairs
- Soft seating chairs

## Living Room Furniture

- Sofa
- Coffee table





Page 5 Page 6



















Page 17 Page 18



Page 19 Page 20





Page 21 Page 22



Page 23 Page 24





Page 25 Page 26

















Page 27 Page 28

















Page 29 Page 30

















Page 31 Page 32













Page 33 Page 34

STRIKE LB



COASTER 2S







BRACE 3S







COASTER 3S

VARNISH 3S





VARNISH 2S











































Page 47 Page 48







# SMART DESIGN

# Comfort you can live with

Website: www.smart-design.co.in

Email: info@smart-design.co.in

# Office Address

## **Bangalore - Corporate Office**

Old no.43, new no.66.Kochohalli

Chikkagollarahatti, Nelamangala, Bangalore-560091.

Mob: 9606002733/9606002732

#### **Chennai - Branch Office**

No.13/1, Nagavalli Amman koil street,

Maraimalai nagar, Chennai.

Mob: 9606002733

## **Trichy - Branch