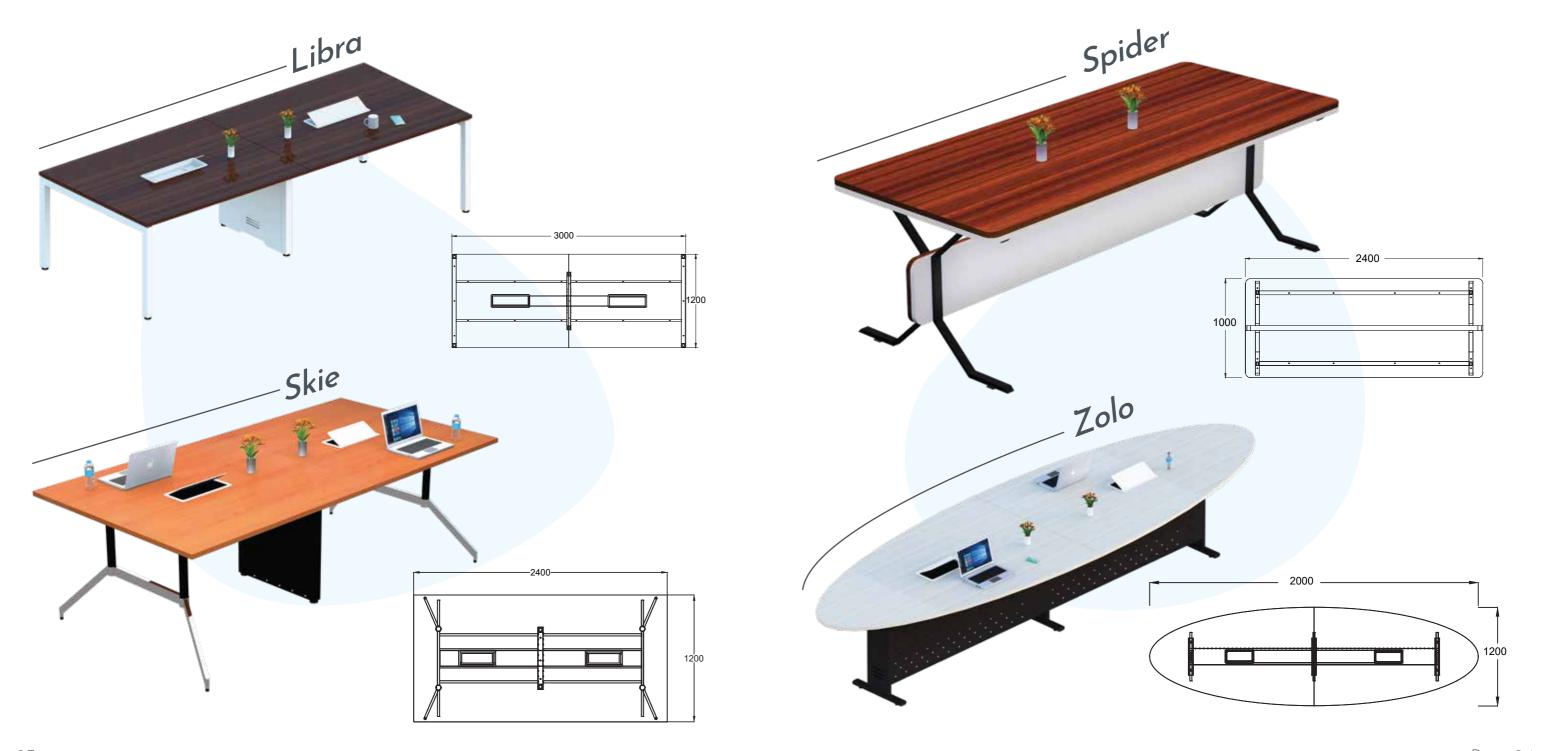

### Modular Furniture

- Workstation
- Cabin furniture Conference
- & Boardroom furniture
- Loose furniture
- Cafeteria furniture