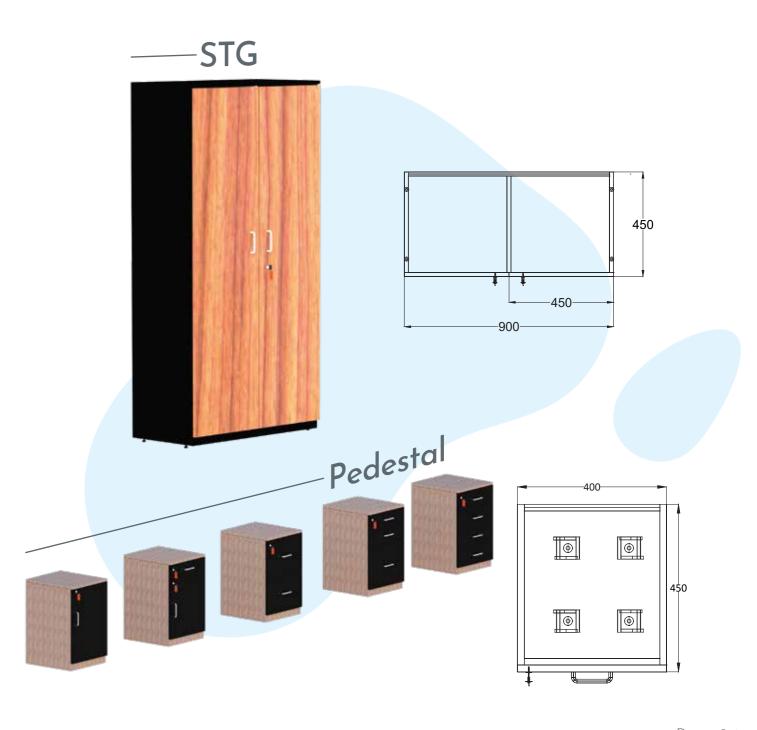

### Modular Furniture

- Workstation
- Cabin furniture Conference
- & Boardroom furniture
- Loose furniture
- Cafeteria furniture