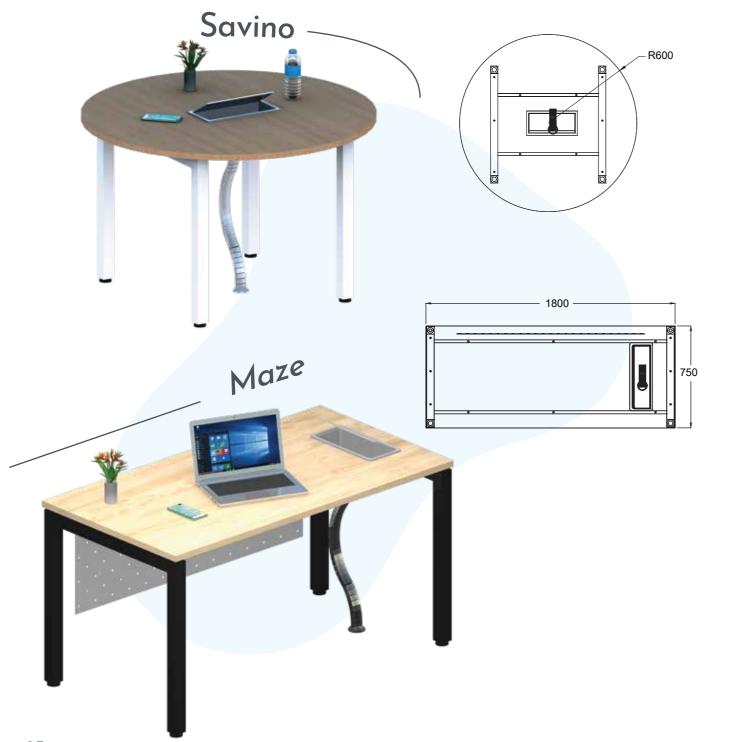

### Modular Furniture

- Workstation
- Cabin furniture Conference
- & Boardroom furniture
- Loose furniture
- Cafeteria furniture