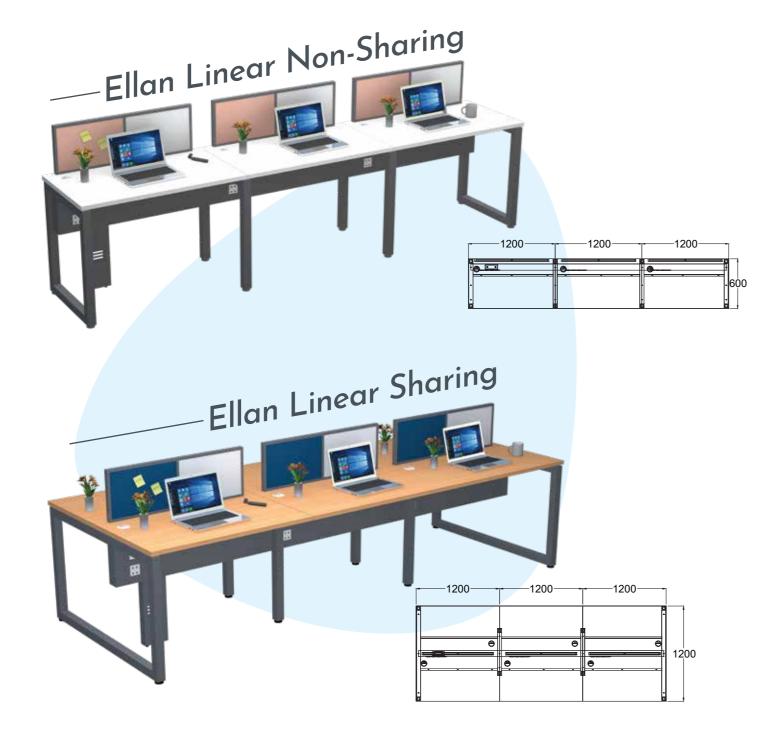

### Modular Furniture

- Workstation
- Cabin furniture Conference
- & Boardroom furniture
- Loose furniture
- Cafeteria furniture