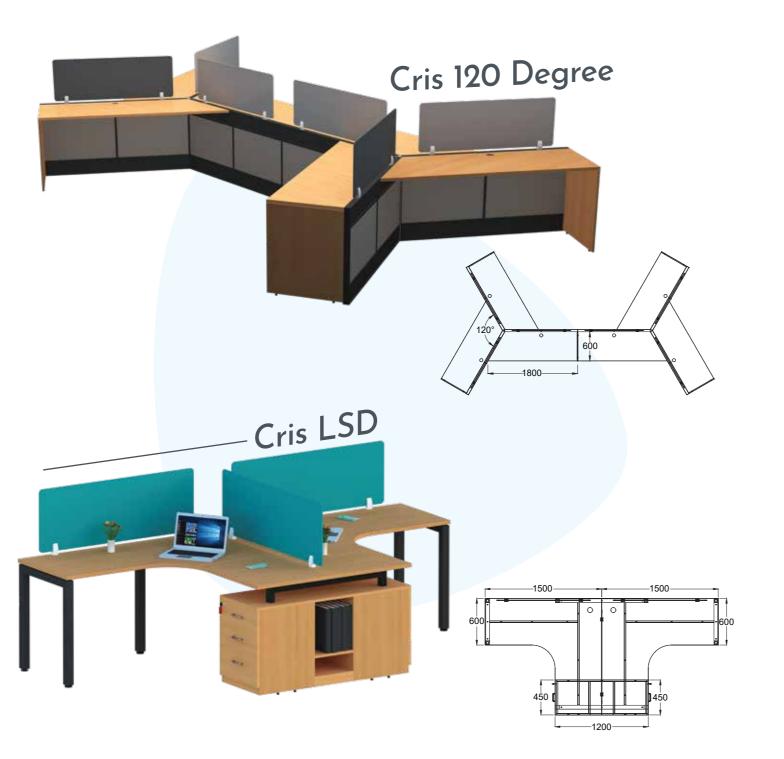

### Modular Furniture

- Workstation
- Cabin furniture Conference
- & Boardroom furniture
- Loose furniture
- Cafeteria furniture