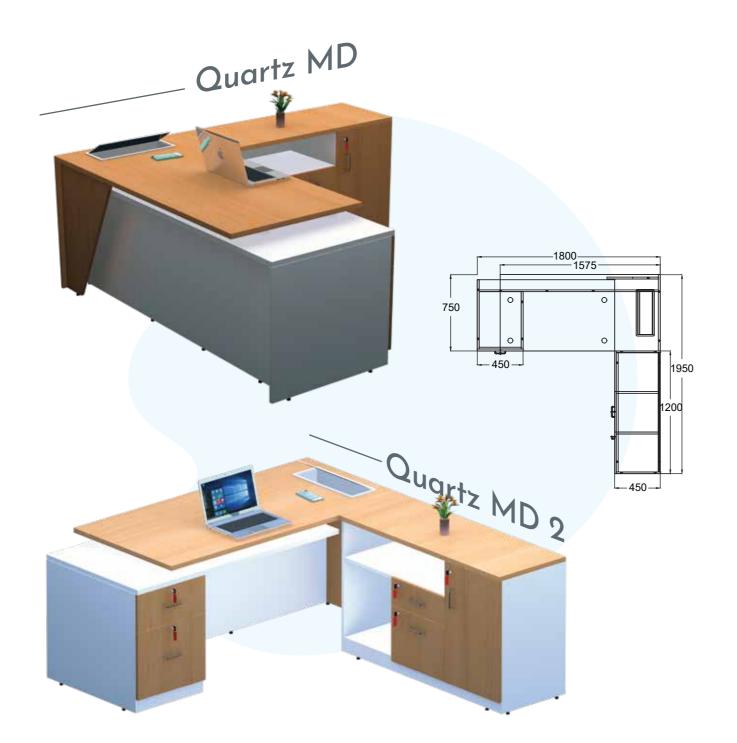

ng high quality, adaptable, paired with design expertise to customize each client's needs

Smart Design with an extensive ideas and designs will provide an absolute satisfactory experience, Over-all our products will full fill your dream furnishings come true. Our designs not only providing opportunities for the Commercial sector but can be adaptable and custom designed as per requirement.

# Product Range

### Modular Furniture

- Workstation
- Cabin furniture Conference
- & Boardroom furniture
- Loose furniture
- Cafeteria furniture

## Seating **Solutions**

- Executive chairs
- Ergonomic chairs
- Workstation chairs
- Visitor chairs
- Conference & Boardroom chairs
- Cafeteria chairs
- Soft seating chairs

## Living Room Furniture

- Sofa
- Coffee table





Page 5 Page 6



















Page 17 Page 18



Page 19 Page 20





Page 21 Page 22



Page 23 Page 24





Page 25 Page 26

















Page 27 Page 28

















Page 29 Page 30

















Page 31 Page 32













Page 33 Page 34

STRIKE LB



COASTER 2S







BRACE 3S







COASTER 3S

VARNISH 3S





VARNISH 2S











































Page 47 Page 48







# SMART DESIGN

# Comfort you can live with

Website: www.smart-design.co.in

Email: info@smart-design.co.in

# Office Address

## **Bangalore - Corporate Office**

Old no.43, new no.66.Kochohalli

Chikkagollarahatti, Nelamangala, Bangalore-560091.

Mob: 9606002733/9606002732

#### **Chennai - Branch Office**

No.13/1, Nagavalli Amman koil street,

Maraimalai nagar, Chennai.

Mob: 9606002733

## **Trichy - Branch Of