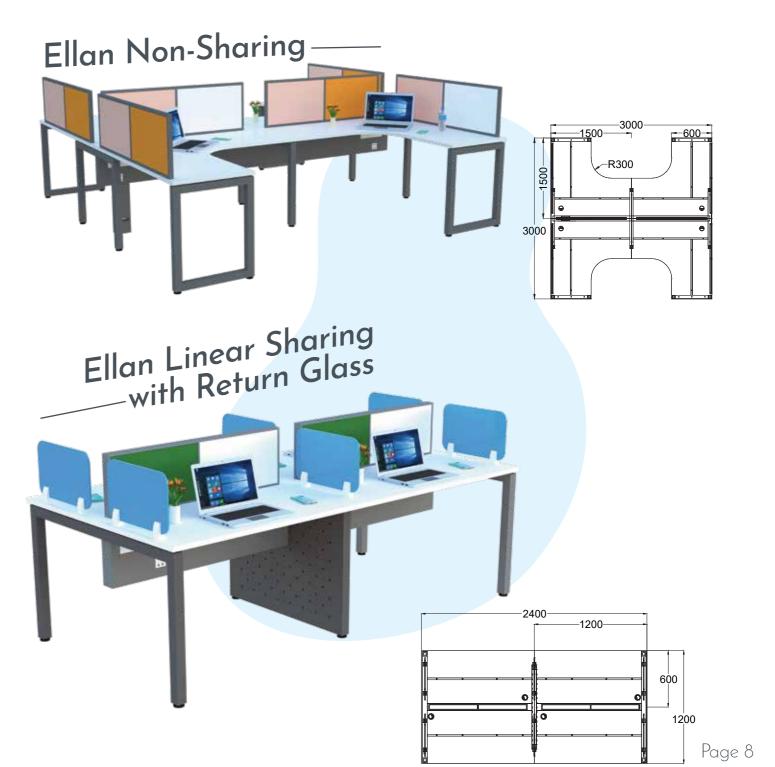

### Modular Furniture

- Workstation
- Cabin furniture Conference
- & Boardroom furniture
- Loose furniture
- Cafeteria furniture