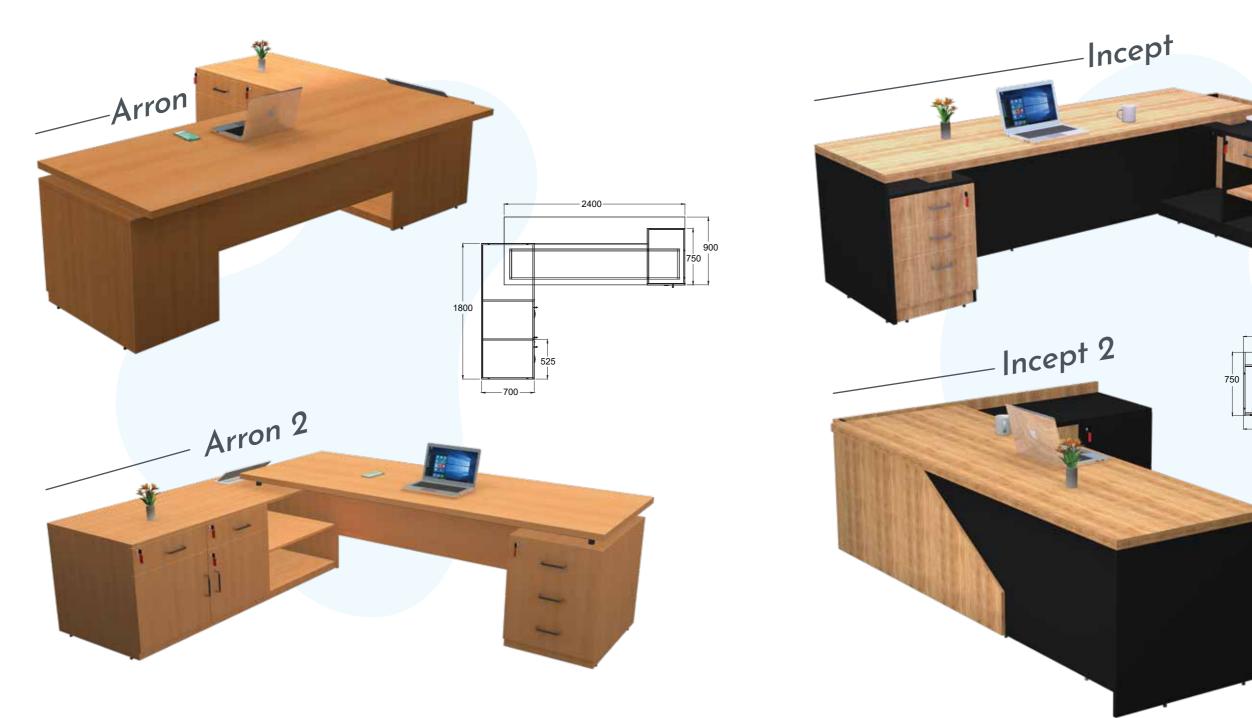

### Modular Furniture

- Workstation
- Cabin furniture Conference
- & Boardroom furniture
- Loose furniture
- Cafeteria furniture