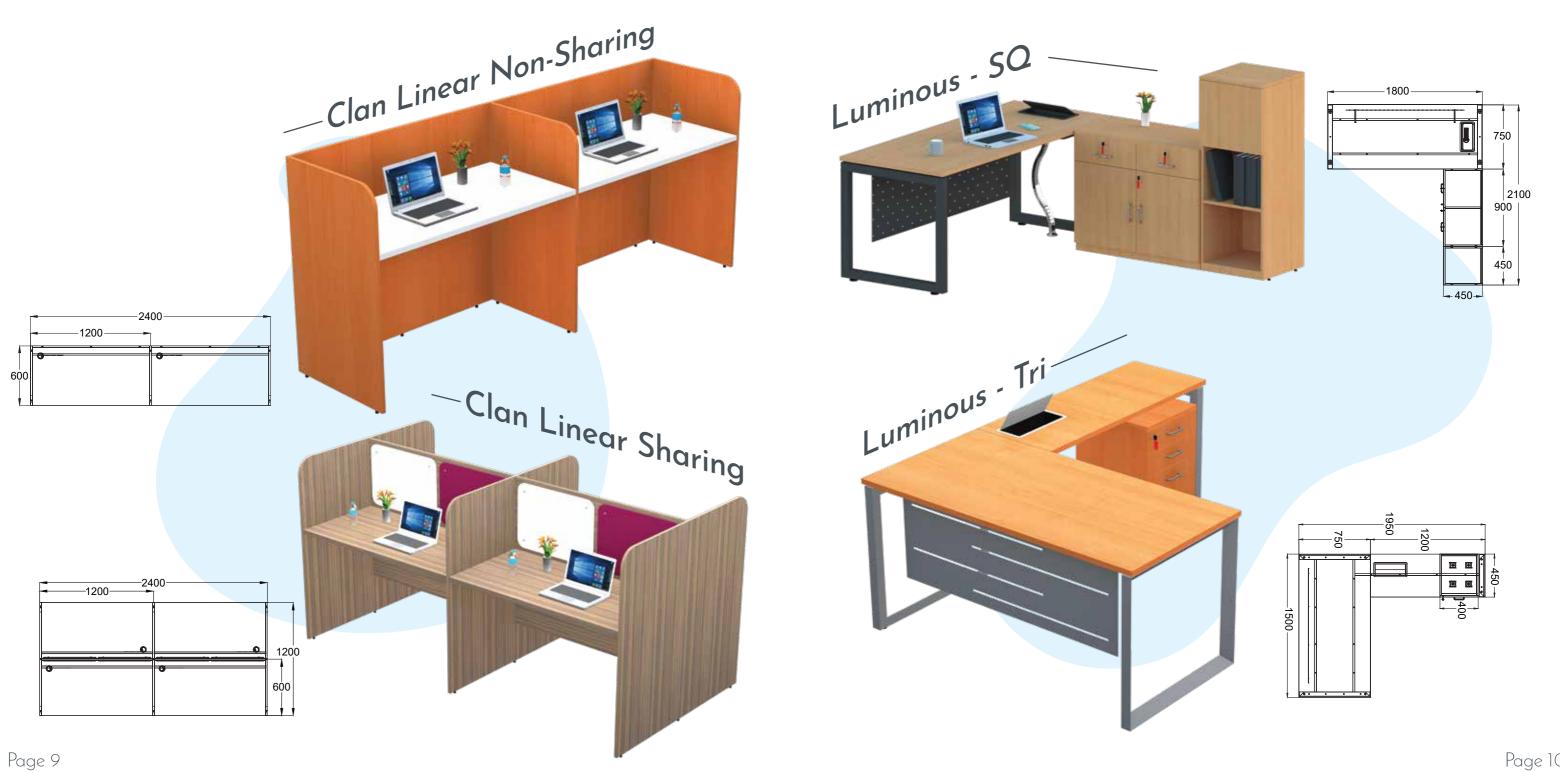

### Modular Furniture

- Workstation
- Cabin furniture Conference
- & Boardroom furniture
- Loose furniture
- Cafeteria furniture