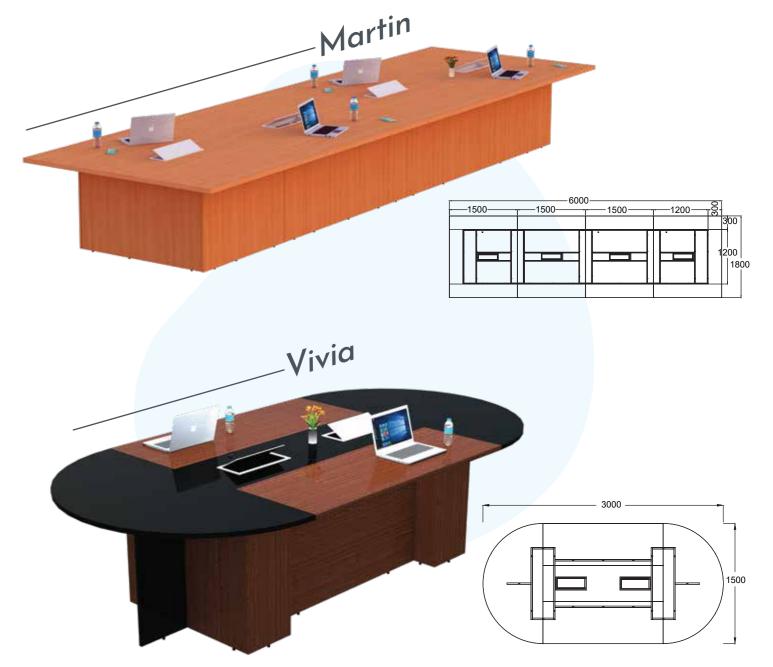

### Modular Furniture

- Workstation
- Cabin furniture Conference
- & Boardroom furniture
- Loose furniture
- Cafeteria furniture