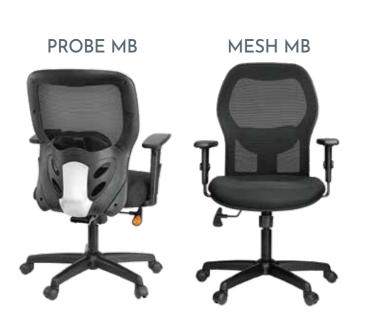

## Seating **Solutions**

- Executive chairs
- Ergonomic chairs
- Workstation chairs
- Visitor chairs
- Conference & Boardroom chairs
- Cafeteria chairs
- Soft seating chairs