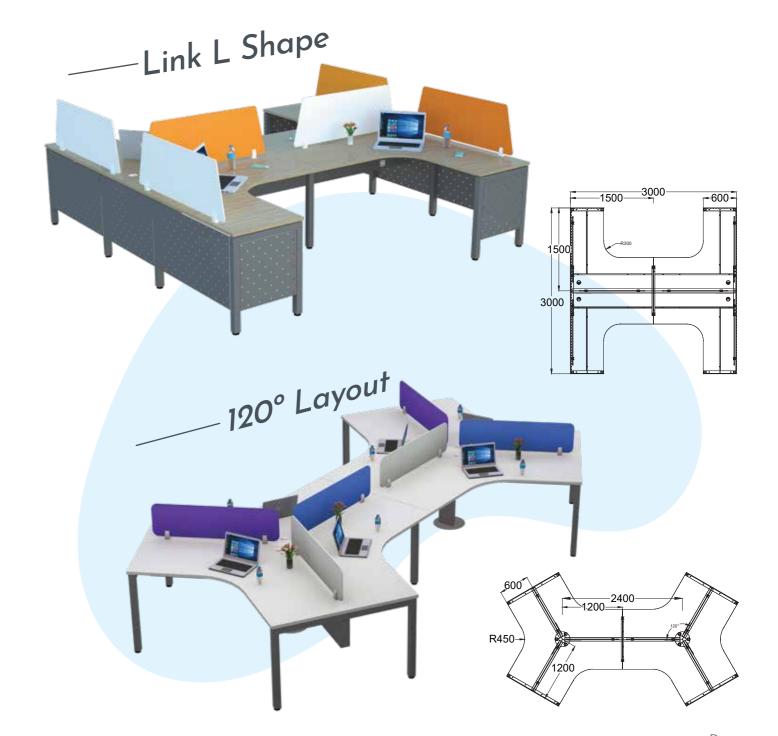

s of Smart Design is in providing high quality, adaptable, paired with design expertise to customize each client's needs

Smart Design with an extensive ideas and designs will provide an absolute satisfactory experience, Over-all our products will full fill your dream furnishings come true. Our designs not only providing opportunities for the Commercial sector but can be adaptable and custom designed as per requirement.

# Product Range

### Modular Furniture

- Workstation
- Cabin furniture Conference
- & Boardroom furniture
- Loose furniture
- Cafeteria furniture

## Seating **Solutions**

- Executive chairs
- Ergonomic chairs
- Workstation chairs
- Visitor chairs
- Conference & Boardroom chairs
- Cafeteria chairs
- Soft seating chairs

## Living Room Furniture

- Sofa
- Coffee table





Page 5 Page 6



















Page 17 Page 18



Page 19 Page 20





Page 21 Page 22



Page 23 Page 24





Page 25 Page 26

















Page 27 Page 28

















Page 29 Page 30

















Page 31 Page 32













Page 33 Page 34

STRIKE LB



COASTER 2S







BRACE 3S







COASTER 3S

VARNISH 3S





VARNISH 2S











































Page 47 Page 48







# SMART DESIGN

# Comfort you can live with

Website: www.smart-design.co.in

Email: info@smart-design.co.in

# Office Address

## **Bangalore - Corporate Office**

Old no.43, new no.66.Kochohalli

Chikkagollarahatti, Nelamangala, Bangalore-560091.

Mob: 9606002733/9606002732

#### **Chennai - Branch Office**

No.13/1, Nagavalli Amman koil street,

Maraimalai nagar, Chennai.

Mob: 9606